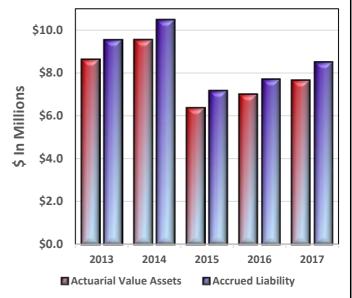

## Asset Allocation per Investment Policy

The Board allocates assets to obtain the greatest return with the least amount of risk.

The **Total Assets** owned by the Plan. The Plan is 89.8% funded with total assets of \$7.8 Million.

The **Funded Ratio** notes the percentage of the Plan liabilities covered by the Plan assets.

The **Actuarial Value of Plan Assets** has also kept pace with the **Accrued Actuarial Liability**, or projected future liabilities for benefits.