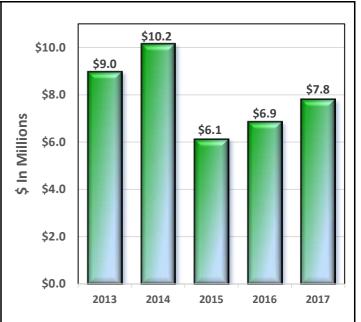

## Asset Allocation per Investment Policy

The Board allocates assets to obtain the greatest return with the least amount of risk.

The **Total Assets** owned by the Plan. The Plan is 89.8% funded with total assets of \$7.8 Million.