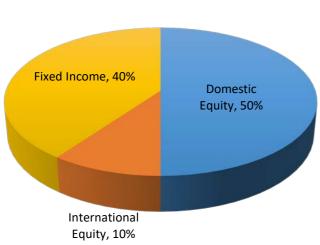

## Asset Allocation per Investment Policy

The Board allocates assets to obtain the greatest return with the least amount of risk.

The **Total Assets** owned by the Plan. The Plan is 89.8% funded with total assets of \$7.8 Million.