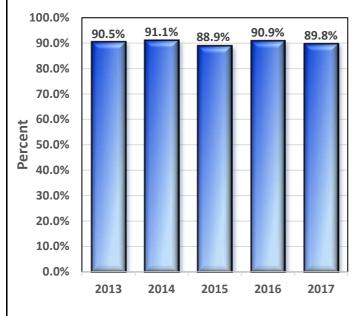

The **Funded Ratio** notes the percentage of the Plan liabilities covered by the Plan assets.

The **Actuarial Value of Plan Assets** has also kept pace with the **Accrued Actuarial Liability**, or projected future liabilities for benefits.